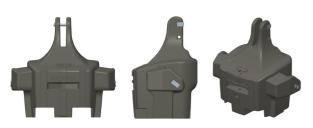

| EM02-300-01  | EM02-300-02  | EM02-300-03  |
| ADD-ON 600KG     | EM02-600-01  | EM02-600-02  | EM02-600-03  |

### **ABOUT US**

EASYMASS® is a French Company, created in 2003 who produces cast Iron Counterweights which design is patented.



The Company is based in Guignicourt – France (East of Paris).



EASYMASS® SARL 02190 Guignicourt (France) Ph: 33(0)3 23 21 35 04 Fax: 33(0)3 23 21 12 65 contact@easymass.fr www.easymass.fr





>>> EASYMASS® is the answer for your **ballasting** problems. **Robust cast iron** weights with perfect finish, **easy to adjust** thanks to the add-on weights and **easy to use**.

# **WEIGHTS**

### **BIGPACK**







## **POLYVALENT**



>> Completely delivered with axes and top support, ready to be picked up.









BIGPACK 1800 KG available in :



- >> Can be easily mounted to the big pack weights thanks to a pin.
- >> Easy to move or to add on depending on your need
- >> Same color as the big pack weights.

ADD-ON 300 KG available in :







ADD-ON 600 KG available in :







# AVAILABLE COMBINATIONS

>> Scalable ballasting from 600 to 2400 KG

- >> Only for John Deere Tractors
- >> Can be mounted on the front- or rear hitch.
- >> Can be mounted directly on the weight carrier.
- >> Can be combined with the Add-on weights.

### **POLYVALENT 600 KG**



### **POLYVALENT 900 KG**





#### **BIGPACK 600 KG**

- + ADD-ON 300 KG = 900 KG
- + ADDITIONNELLE 600 KG = 1200 KG



#### **BIGPACK 900 KG**

- + ADD-ON 300 KG = 1200 KG
- + ADD-ON 600 KG = 1500 KG



#### **BIGPACK 1800 KG**

- + ADD-ON 300 KG = 2100 KG
- + ADD-ON 600 KG = 24