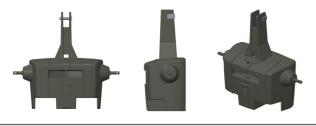

0-02 | EM01-1800-03 |
| ADD-ON 300KG     | EM02-300-01  | EM02-300-02  | EM02-300-03  |
| ADD-ON 600KG     | EM02-600-01  | EM02-600-02  | EM02-600-03  |

### **ABOUT US**

EASYMASS® is a French Company, created in 2003 who produces cast Iron Counterweights which design is patented.



The Company is based in Guignicourt – France (East of Paris).



EASYMASS® SARL 02190 Guignicourt (France) Ph: 33(0)3 23 21 35 04 Fax: 33(0)3 23 21 12 65 contact@easymass.fr www.easymass.fr





>>> EASYMASS® is the answer for your **ballasting** problems. **Robust cast iron** weights with perfect finish, **easy to adjust** thanks to the add-on weights and **easy to use**.

# **WEIGHTS**

### **BIGPACK**







## **POLYVALENT**



>> Completely delivered with axes and top support, ready to be picked up.









BIGPACK 1800 KG available in :



- >> Can be easily mounted to the big pack weights thanks to a pin.
- >> Easy to move or to add on depending on your need
- >> Same color as the big pack weights.

ADD-ON 300 KG available in :







ADD-ON 600 KG available in :







# AVAILABLE COMBINATIONS

>> Scalable ballasting from 600 to 2400 KG

- >> Only for John Deere Tractors
- >> Can be mounted on the front- or rear hitch.
- >> Can be mounted directly on the weight carrier.
- >> Can be combined with the Add-on weights.

### **POLYVALENT 600 KG**



### **POLYVALENT 900 KG**





#### **BIGPACK 600 KG**

- + ADD-ON 300 KG = 900 KG
- + ADDITIONNELLE 600 KG = 1200 KG



#### **BIGPACK 900 KG**

- + ADD-ON 300 KG = 1200 KG
- + ADD-ON 600 KG = 1500 KG



#### **BIGPACK 1800 KG**

- + ADD-ON 3