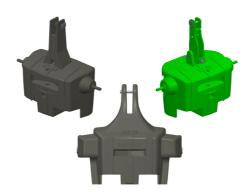

### **BIGPACK**

## **POLYVALENT**

>> Completely delivered with axes and top support, ready to be picked up.

BIGPACK 1800 KG available in :

- >> Can be easily mounted to the big pack weights thanks to a pin.
- >> Easy to move or to add on depending on your need
- >> Same color as the big pack weights.