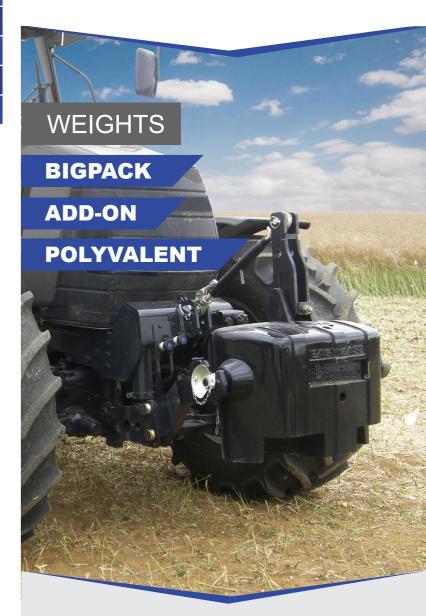

# **WEIGHTS**

### **BIGPACK**

## **POLYVALENT**

>> Completely delivered with axes and top support, ready to be picked up.

BIGPACK 1800 KG available in :

- >> Can be easily mounted to the big pack weights thanks to a pin.
- >> Easy to move or to add on depending on your need
- >> Same color as the big pack weights.