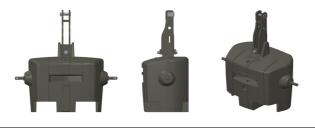

| EM01-1800-03 |
| ADD-ON 300KG     | EM02-300-01  | EM02-300-02  | EM02-300-03  |
| ADD-ON 600KG     | EM02-600-01  | EM02-600-02  | EM02-600-03  |

### **ABOUT US**

EASYMASS® is a French Company, created in 2003 who produces cast Iron Counterweights which design is patented.



The Company is based in Guignicourt – France (East of Paris).



EASYMASS® SARL 02190 Guignicourt (France) Ph: 33(0)3 23 21 35 04 Fax: 33(0)3 23 21 12 65 contact@easymass.fr www.easymass.fr





>>> EASYMASS® is the answer for your **ballasting** problems. **Robust cast iron** weights with perfect finish, **easy to adjust** thanks to the add-on weights and **easy to use**.

# **WEIGHTS**

### **BIGPACK**







## **POLYVALENT**



>> Completely delivered with axes and top support, ready to be picked up.









BIGPACK 1800 KG available in :



- >> Can be easily mounted to the big pack weights thanks to a pin.
- >> Easy to move or to add on depending on your need
- >> Same color as the big pack weights.

ADD-ON 300 KG available in :







ADD-ON 600 KG available in :







# AVAILABLE COMBINATIONS

>> Scalable ballasting from 600 to 2400 KG

- >> Only for John Deere Tractors
- >> Can be mounted on the front- or rear hitch.
- >> Can be mounted directly on the weight carrier.
- >> Can be combined with the Add-on weights.

### **POLYVALENT 600 KG**



### **POLYVALENT 900 KG**





#### **BIGPACK 600 KG**

- + ADD-ON 300 KG = 900 KG
- + ADDITIONNELLE 600 KG = 1200 KG



#### **BIGPACK 900 KG**

- + ADD-ON 300 KG = 1200 KG
- + ADD-ON 600 KG = 1500 KG



#### **BIGPACK 1800 KG**

- + ADD-ON 300 K