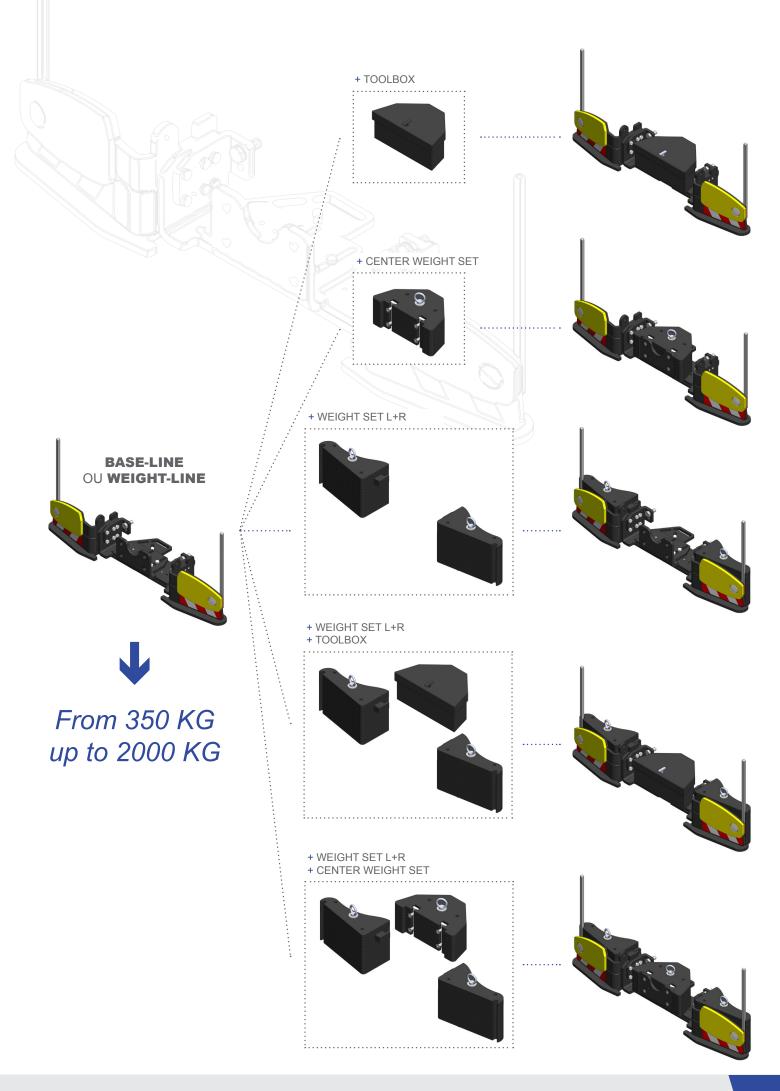

- >> Width 2m20
- Variable Ballasting from 350 KG till 1000 KG + up to 3150 KG in the EASY-LINE version (see next page)

Combination with implement in the fronthitch

## **WEIGHT-LINE**

- >> Width 2m50
- Variable Ballasting from 400 KG till 2000 KG + up to 3400 KG in the EASY-LINE version (see next page)

Combination with implement in the fronthitch

## **EASY-LINE**

**>> Any Agribumper combined with the range of** EASYMASS® weights (600 KG, 900 KG or 1800 KG), compatible with the ADD-ON weights (300 KG or 600 KG)

Agribumper Weight-Line 900 KG combined with EASYMASS bigpack weight 1800 KG and 600 KG ADD-ON = Totals 3300 KG