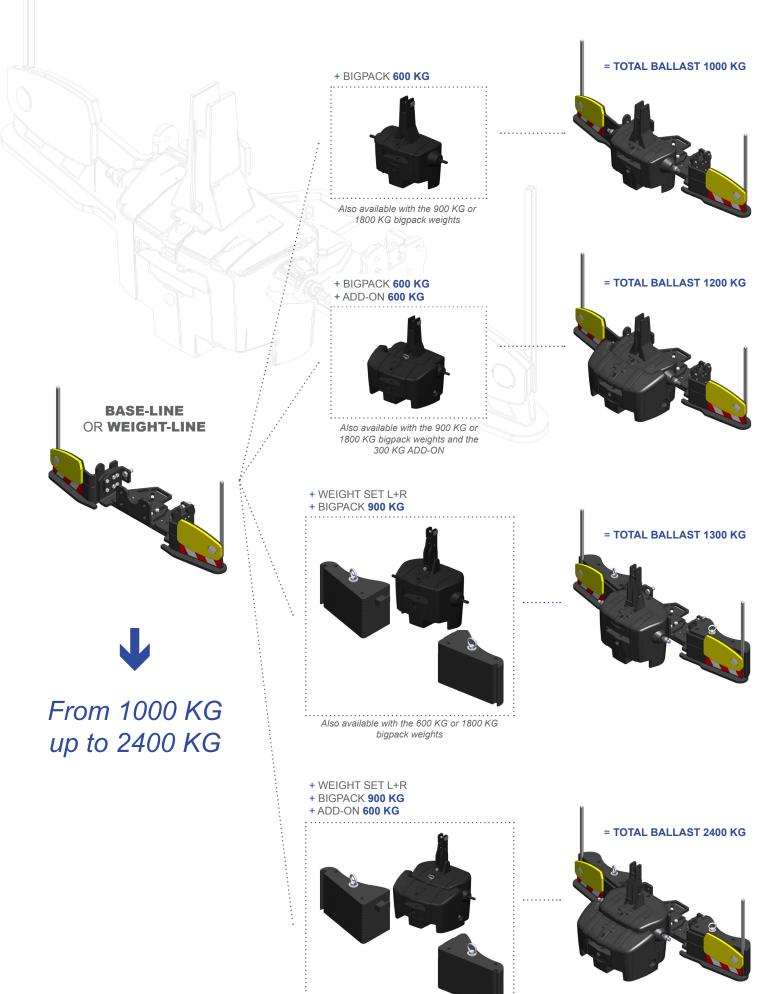

## **EASY-LINE**

**>> Any Agribumper combined with the range of** EASYMASS® weights (600 KG, 900 KG or 1800 KG), compatible with the ADD-ON weights (300 KG or 600 KG)

Agribumper Weight-Line 900 KG combined with EASYMASS bigpack weight 1800 KG and 600 KG ADD-ON = Totals 3300 KG

Weight Line in combination with a front implement

Weight Line in combination with EASYMASS 900 KG bigpack weight and its 600 KG ADD-ON.

09 CATALOG EASYMASS®

Also available with the 600 KG or 1800 KG bigpack weights and the 300 KG ADD-ON