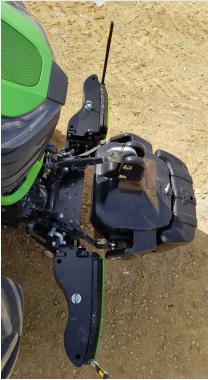

- >> Width 2m20
- Variable Ballasting from 350 KG till 1000 KG + up to 3150 KG in the EASY-LINE version (see next page)

Combination with implement in the fronthitch

## **WEIGHT-LINE**

- >> Width 2m50
- Variable Ballasting from 400 KG till 2000 KG + up to 3400 KG in the EASY-LINE version (see next page)

Combination with implement in the fronthitch