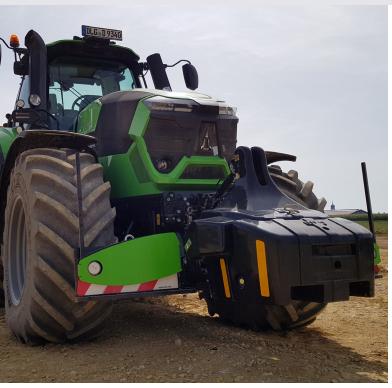

## **EASY-LINE**

**>> Any Agribumper combined with the range of** EASYMASS® weights (600 KG, 900 KG or 1800 KG), compatible with the ADD-ON weights (300 KG or 600 KG)

Agribumper Weight-Line 900 KG combined with EASYMASS bigpack weight 1800 KG and 600 KG ADD-ON = Totals 3300 KG

Weight Line in combination with a front implement

Weight Line in combination with EASYMASS 900 KG bigpack weight and its 600 KG ADD-ON.

09 CATALOG EASYMASS®

Also available with the 600 KG or 1800 KG bigpack weights and the 300 KG ADD-ON