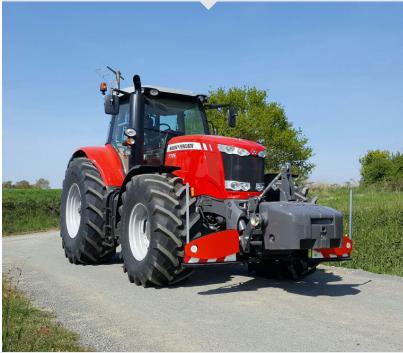

## AGRIBUMPER SAFETY SYSTEM

>>> Bumper for all Tractor brands

>> Width marker with LED lighting

Color on your request or following the hood of your tractor

Variable Ballasting

Safety + Visibility

Fronthitch and PTO
can still be used!
(Exclusivity Agribumper)