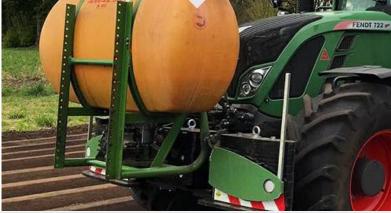

- >> Width 2m20
- Variable Ballasting from 350 KG till 1000 KG + up to 3150 KG in the EASY-LINE version (see next page)

Combination with implement in the fronthitch

## **WEIGHT-LINE**

- >> Width 2m50
- Variable Ballasting from 400 KG till 2000 KG + up to 3400 KG in the EASY-LINE version (see next page)

Combination with implement in the fronthitch