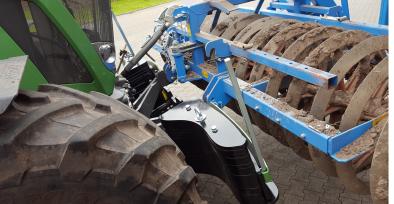

- >> Width 2m20
- Variable Ballasting from 350 KG till 1000 KG + up to 3150 KG in the EASY-LINE version (see next page)

Combination with implement in the fronthitch

## **WEIGHT-LINE**

- >> Width 2m50
- Variable Ballasting from 400 KG till 2000 KG + up to 3400 KG in the EASY-LINE version (see next page)

Combination with implement in the fronthitch