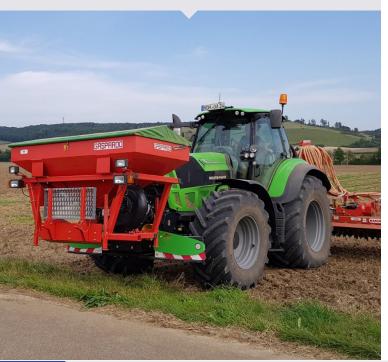

## AGRIBUMPER SAFETY SYSTEM

>>> Bumper for all Tractor brands

>> Width marker with LED lighting

Color on your request or following the hood of your tractor

Variable Ballasting

Safety + Visibility

Fronthitch and PTO
can still be used!
(Exclusivity Agribumper)