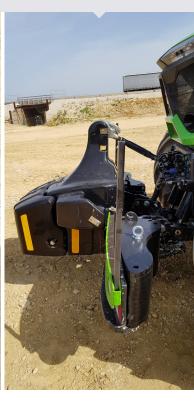

## **EASY-LINE**

**>> Any Agribumper combined with the range of** EASYMASS® weights (600 KG, 900 KG or 1800 KG), compatible with the ADD-ON weights (300 KG or 600 KG)

Agribumper Weight-Line 900 KG combined with EASYMASS bigpack weight 1800 KG and 600 KG ADD-ON = Totals 3300 KG

Weight Line in combination with a front implement

Weight Line in combination with EASYMASS 900 KG bigpack weight and its 600 KG ADD-ON.

09 CATALOG EASYMASS®

Also available with the 600 KG or 1800 KG bigpack weights and the 300 KG ADD-ON